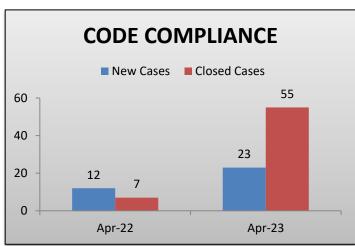

## **CODE SUMMARY**

- ACTIVE CASES: 202
- ACTIVE CASES GENERATED 3 NEW BUILDING PERMITS

| 2023 New Cases    | Jan | Feb | Mar | Apr | May | Jun | Jul | Aug | Sep | Oct | Nov | Dec | Total |
|-------------------|-----|-----|-----|-----|-----|-----|-----|-----|-----|-----|-----|-----|-------|
| Building          | 4   | 4   | 2   | 15  |     |     |     |     |     |     |     |     | 25    |
| Planning / Zoning |     | 1   | 2   | 7   |     |     |     |     |     |     |     |     | 10    |
| Solid Waste       |     | 1   |     |     |     |     |     |     |     |     |     |     | 1     |
| Fire              |     |     |     |     |     |     |     |     |     |     |     |     | 0     |
| General Nuisance  |     |     |     | 1   |     |     |     |     |     |     |     |     | 1     |
| TOTAL             | 4   | 6   | 4   | 23  | 0   | 0   | 0   | 0   | 0   | 0   | 0   | 0   | 37    |