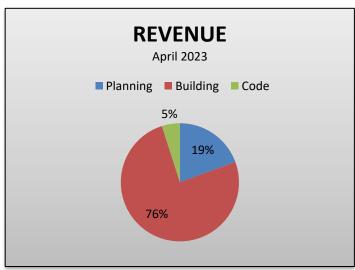

t | Nov | Dec | Total |
|-------------------|-----|-----|-----|-----|-----|-----|-----|-----|-----|-----|-----|-----|-------|
| Building          | 4   | 4   | 2   | 15  |     |     |     |     |     |     |     |     | 25    |
| Planning / Zoning |     | 1   | 2   | 7   |     |     |     |     |     |     |     |     | 10    |
| Solid Waste       |     | 1   |     |     |     |     |     |     |     |     |     |     | 1     |
| Fire              |     |     |     |     |     |     |     |     |     |     |     |     | 0     |
| General Nuisance  |     |     |     | 1   |     |     |     |     |     |     |     |     | 1     |
| TOTAL             | 4   | 6   | 4   | 23  | 0   | 0   | 0   | 0   | 0   | 0   | 0   | 0   | 37    |

## **DEPARTMENT REVENUE**

TOTAL FEES COLLECTED: \$19,311