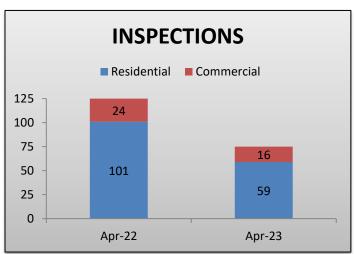

## PLANNING | BUILDING | CODE COMPLIANCE

# **April 2023**

## **PLANNING SUMMARY**

APPLICATIONS: 3

O SITE PLAN REVIEW (SPR 17-03 R): 1540 BROADWAY

o SITE PLAN REVIEW (SPR 90-04 R): 3079 CEDAR RAVINE ROAD

SIGN PACKAGE: 1008 FOWLER WAY

ZONING LETTERS: 2

#### **BUILDING SUMMARY**

PLAN CHECKS: 22

CONSTRUCTION VALUATION: \$1,006,356







## PLACERVILLE DEVELOPMENT SERVICES DEPARTMENT

## PLANNING | BUILDING | CODE COMPLIANCE

## **CODE SUMMARY**

- ACTIVE CASES: 202
- ACTIVE CASES GENERATED 3 NEW BUILDING PERMITS





| 2023 New Cases    | Jan | Feb | Mar | Apr | May | Jun | Jul | Aug | Sep | Oct | Nov | Dec | Total |
|-------------------|-----|-----|-----|-----|-----|-----|-----|-----|-----|-----|-----|-----|-------|
| Building          | 4   | 4   | 2   | 15  |     |     |     |     |     |     |     |     | 25    |
| Planning / Zoning |     | 1   | 2   | 7   |     |     |     |     |     |     |     |     | 10    |
| Solid Waste       |     | 1   |     |     |     |     |     |     |     |     |     |     | 1     |
| Fire              |     |     |     |     |     |     |     |     |     |     |     |     | 0     |