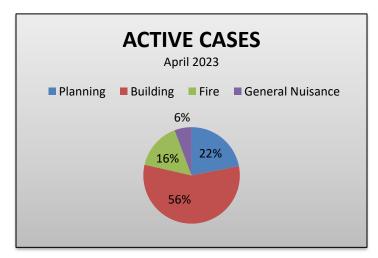

## **CODE SUMMARY**

- ACTIVE CASES: 202
- ACTIVE CASES GENERATED 3 NEW BUILDING PERMITS

| 2023 New Cases    | Jan | Feb | Mar | Apr | May | Jun | Jul | Aug | Sep | Oct | Nov | Dec | Total |
|-------------------|-----|-----|-----|-----|-----|-----|-----|-----|-----|-----|-----|-----|-------|
| Building          | 4   | 4   | 2   | 15  |     |     |     |     |     |     |     |     | 25    |
| Planning / Zoning |     | 1   | 2   | 7   |     |     |     |     |     |     |     |     | 10    |
| Solid Waste       |     | 1   |     |     |     |     |     |     |     |     |     |     | 1     |
| Fire              |     |     |     |     |     |     |     |     |     |     |     |     | 0     |
| General Nuisance  |     |     |     | 1   |     |     |     |     |     |     |     |     | 1     |
| TOTAL             | 4   | 6   | 4   | 23  | 0   | 0   | 0   | 0   | 0   | 0   | 0   | 0   | 37    |