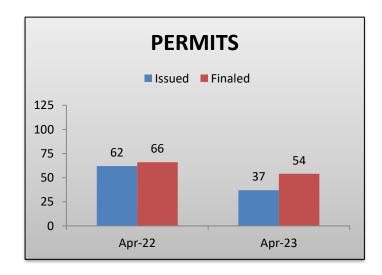

## PLANNING | BUILDING | CODE COMPLIANCE

# **April 2023**

## **PLANNING SUMMARY**

APPLICATIONS: 3

O SITE PLAN REVIEW (SPR 17-03 R): 1540 BROADWAY

o SITE PLAN REVIEW (SPR 90-04 R): 3079 CEDAR RAVINE ROAD

SIGN PACKAGE: 1008 FOWLER WAY

ZONING LETTERS: 2

#### **BUILDING SUMMARY**

PLAN CHECKS: 22

CONSTRUCTION VALUATION: \$1,006,356







## PLACERVILLE DEVELOPMENT SERVICES DEPARTMENT

## PLANNING | BUILDING | CODE COMPLIANCE

## **CODE SUMMARY**

- ACTIVE CASES: 202
- ACTIVE CASES GENERATED 3 NEW BUILDING PERMITS





| 2023 New Cases    | Jan | Feb | Mar | Apr | May | Jun | Jul | Aug | Sep | Oct | Nov | Dec | Total |
|-------------------|-----|-----|-----|-----|-----|-----|-----|-----|-----|-----|-----|-----|-------|
| Building          | 4   | 4   | 2   | 15  |     |     |     |     |     |     |     |     | 25    |
| Planning / Zoning |     | 1   | 2   | 7   |     |     |     |     |     |     |     |     | 10    |
| Solid Waste       |     | 1   |     |     |     |     |     |     |     |     |     |     | 1     |
| Fire              |     |     |     |     |     |     |     |     |     |     |     |     | 0