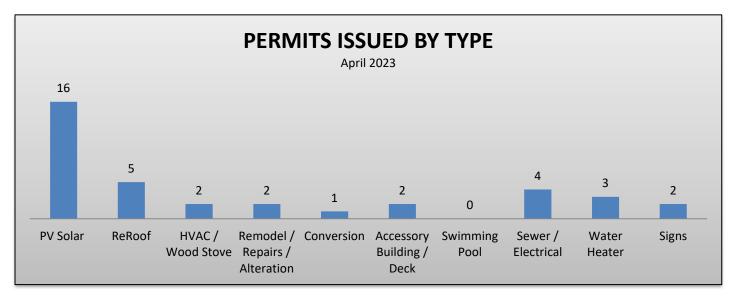

## PLANNING | BUILDING | CODE COMPLIANCE

# **April 2023**

## **PLANNING SUMMARY**

APPLICATIONS: 3

O SITE PLAN REVIEW (SPR 17-03 R): 1540 BROADWAY

o SITE PLAN REVIEW (SPR 90-04 R): 3079 CEDAR RAVINE ROAD

SIGN PACKAGE: 1008 FOWLER WAY

ZONING LETTERS: 2

#### **BUILDING SUMMARY**

PLAN CHECKS: 22

CONSTRUCTION VALUATION: \$1,006,356







## PLACERVILLE DEVELOPMENT SERVICES DEPARTMENT

## PLANNING | BUILDING | CODE COMPLIANCE

## **CODE SUMMARY**

- ACTIVE CASES: 202
- ACTIVE CASES GENERATED 3 NEW BUILDING PERMITS





| 2023 New Cases    | Jan | Feb | Mar | Apr | May | Jun | Jul | Aug | Sep | Oct | Nov | Dec | Total |
|-------------------|-----|-----|-----|-----|-----|-----|-----|-----|-----|-----|-----|-----|-------|
| Building          | 4   | 4   | 2   | 15  |     |     |     |     |     |     |     |     | 25    |
| Planning / Zoning |     | 1   | 2   | 7   |     |     |     |     |     |     |     |     | 10    |
| Solid Waste       |     | 1   |     |     |     |     |     |     |     |     |     |     | 1     |
| Fire              |     |     |     |     |     |     |     |     |     |     |     |     | 0     |
|