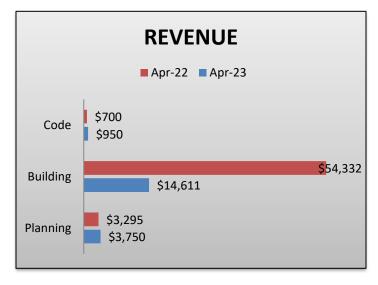

Oct | Nov | Dec | Total |
|-------------------|-----|-----|-----|-----|-----|-----|-----|-----|-----|-----|-----|-----|-------|
| Building          | 4   | 4   | 2   | 15  |     |     |     |     |     |     |     |     | 25    |
| Planning / Zoning |     | 1   | 2   | 7   |     |     |     |     |     |     |     |     | 10    |
| Solid Waste       |     | 1   |     |     |     |     |     |     |     |     |     |     | 1     |
| Fire              |     |     |     |     |     |     |     |     |     |     |     |     | 0     |
| General Nuisance  |     |     |     | 1   |     |     |     |     |     |     |     |     | 1     |
| TOTAL             | 4   | 6   | 4   | 23  | 0   | 0   | 0   | 0   | 0   | 0   | 0   | 0   | 37    |

## **DEPARTMENT REVENUE**

TOTAL FEES COLLECTED: \$19,311